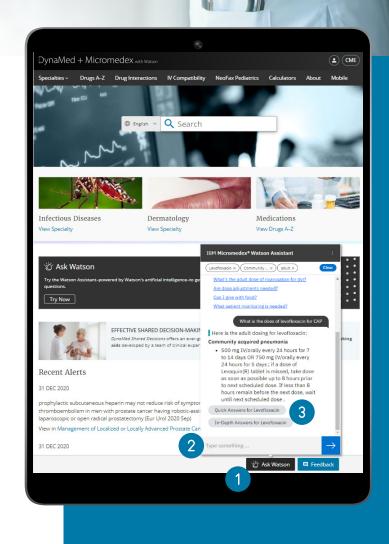

## Get to Know the "Ask Watson" Assistant

- 1 Access "Ask Watson" from any page of DynaMed and Micromedex with Watson.
- 2 Type your question in to the "Ask Watson" Assistant the way you speak and easily get the medication related answer you need.
- 3 Dive deeper into the content if you choose with quick links to complete drug topics.